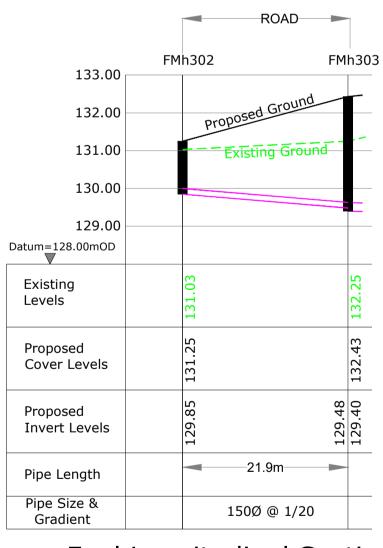

Foul Longitudinal Section FMh302 to FMh303 Vertical Scale 1:100 Horizontal Scale 1:500

Foul Longitudinal Section FMh308 to FMh309 Vertical Scale 1:100

Horizontal Scale 1:500

A1 Scale 1:500 0m 10m 20m 30m 40m 50m ©This drawing is Copyright and must only be used for the project noted Vertical Scale 1:100