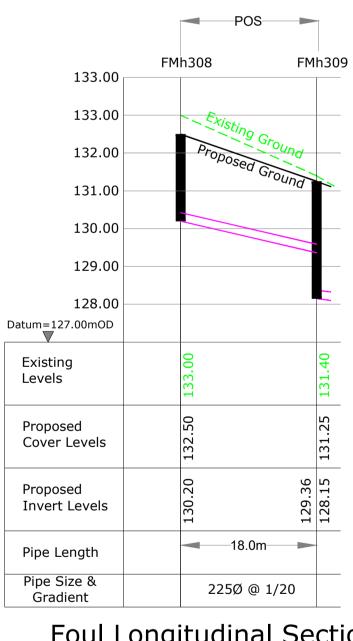

Foul Longitudinal Section FMh302 to FMh303 Vertical Scale 1:100 Horizontal Scale 1:500

Foul Longitudinal Section FMh308 to FMh309 Vertical Scale 1:100

Horizontal Scale 1:500

A1 Scale 1:500 0m 10m 20m 30m 40m 50m ©This drawing is Copyright and must only be used for the project noted Vertical Scale 1:100