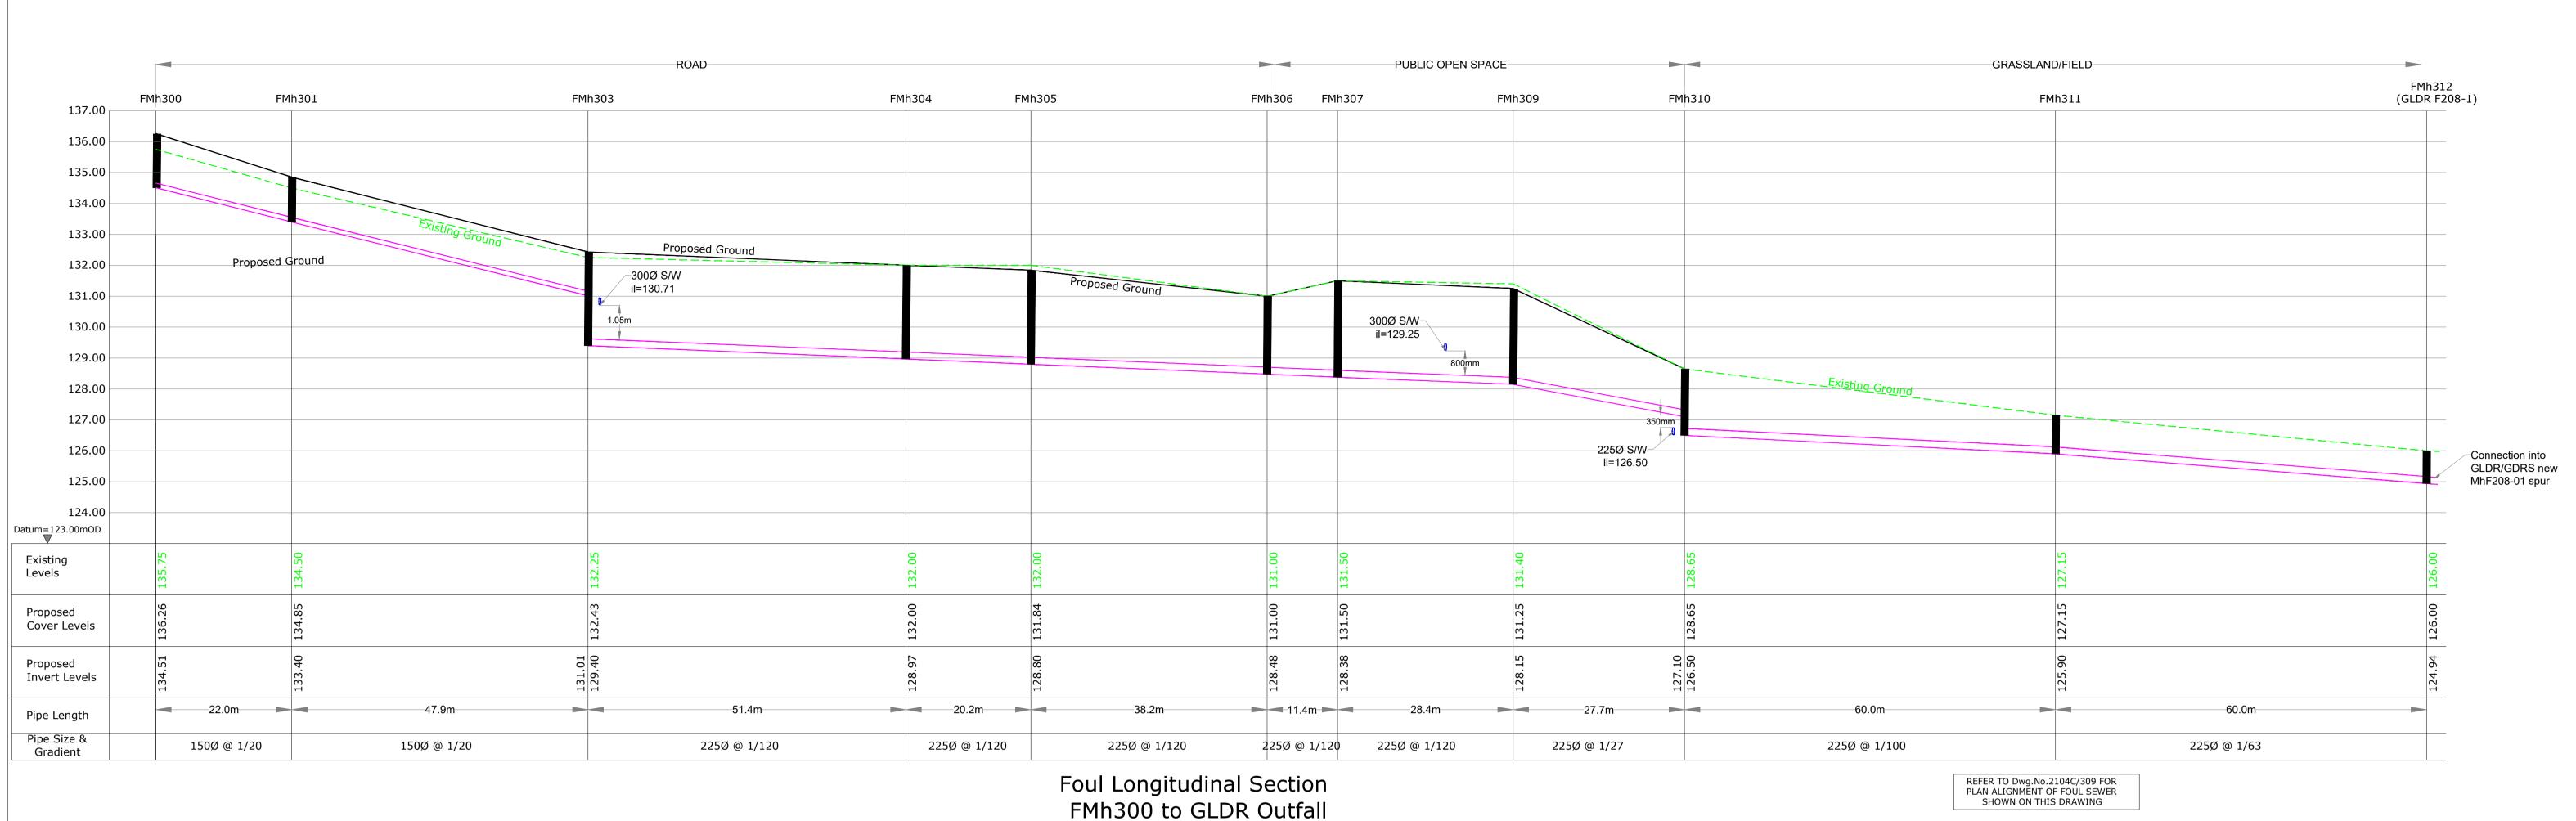

Foul Longitudinal Section FMh302 to FMh303 Vertical Scale 1:100 Horizontal Scale 1:500

Foul Longitudinal Section FMh308 to FMh309 Vertical Scale 1:100

Horizontal Scale 1:500

A1 Scale 1:500 0m 10m 20m 30m 40m 50m ©This drawing is Copyright and must only be used for the project noted Vertical Scale 1:100